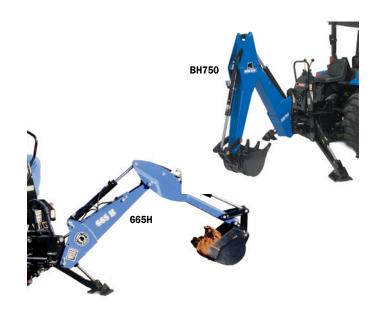

TOUGH Reinforced Buckets
TOUGH 2 1/2 Inch Welded Cutting Edges
TOUGH Powder Coat Paint

| MODELS                                                           | 665H                                                                         | BH750                                                                                                           |  |
|------------------------------------------------------------------|------------------------------------------------------------------------------|-----------------------------------------------------------------------------------------------------------------|--|
| Tractor HP Range                                                 | 15 - 35 PTO                                                                  | 25 - 50 PTO                                                                                                     |  |
| Maximum Digging Depth                                            | 7 ft 0 inches                                                                | 8 ft 0 inches                                                                                                   |  |
| Digging Depth (two foot flat bottom)                             | 6 ft 6 inches                                                                | 7 ft 6 inches                                                                                                   |  |
| Swing Arc                                                        | 180°                                                                         | 180°                                                                                                            |  |
| Loading Height (bucket at 60°)                                   | 5 ft 0 inches                                                                | 5 ft 4 inches                                                                                                   |  |
| Reach From Center Line of Swing Pivot                            | 8 ft 6 inches                                                                | 10 ft 0 inches                                                                                                  |  |
| Transport Height (maximum)                                       | 4 ft 11 inches                                                               | 6 ft 7 inches                                                                                                   |  |
| Bucket Rotation                                                  | 180°                                                                         | 180°                                                                                                            |  |
| Loading Reach (bucket at 60°)                                    | 3 ft 2 inches                                                                | 3 ft 9 inches                                                                                                   |  |
| Transport Overhang                                               | 3 ft 5 inches                                                                | 3 ft 9 inches                                                                                                   |  |
| Undercut                                                         | 2 ft 4 inches                                                                | 2 ft 9 inches                                                                                                   |  |
| Stabilizer Spread (down position)                                | 6 ft 6 inches                                                                | 7 ft 2 inches                                                                                                   |  |
| Stabilizer Spread (up position)                                  | 3 ft 11 inches                                                               | 3 ft 7 inches                                                                                                   |  |
| Bucket Cylinder Digging Force                                    | 2450 lbs                                                                     | 3380 lbs                                                                                                        |  |
| Dipperstick Cylinder Digging Force                               | 1250 lbs                                                                     | 2240 lbs                                                                                                        |  |
| Craning Force (boom lift ability)                                | 346 lbs                                                                      | 675 lbs                                                                                                         |  |
| Angle of departure (subframe mounted)                            | 18°                                                                          | 18°                                                                                                             |  |
| Shipping Weight (less bucket)                                    | 654 lbs                                                                      | 1085 lbs                                                                                                        |  |
| Hydraulic Volume Requirements                                    | 4 to 5 GPM                                                                   | 8 GPM                                                                                                           |  |
| Hydraulic Pressure Requirements                                  | 2250 PSI                                                                     | 2400 PSI                                                                                                        |  |
| Reinforced Buckets (regular duty & commercial grade buckets)     | Yes                                                                          | Yes                                                                                                             |  |
| Buckets                                                          | 9 to 24 inches both regular and heavy duty                                   | 9 to 24 inches both<br>regular and commercial grade<br>36 inch regular duty only                                |  |
| Removable Bucket Teeth (regular duty & commercial grade buckets) | Replaceable Tooth Tips<br>regular duty buckets<br>(removeable on heavy duty) | Yes                                                                                                             |  |
| Options                                                          | PTO Pump/Reservoir Kit<br>Power Beyond Kit                                   | PTO Pump/Reservoir Kit<br>Power Beyond Kit, Closed Center<br>Hydraulic Kit, Street Pad Kit,<br>Flow Divider Kit |  |
| Wannanta                                                         |                                                                              | 4 limite al                                                                                                     |  |